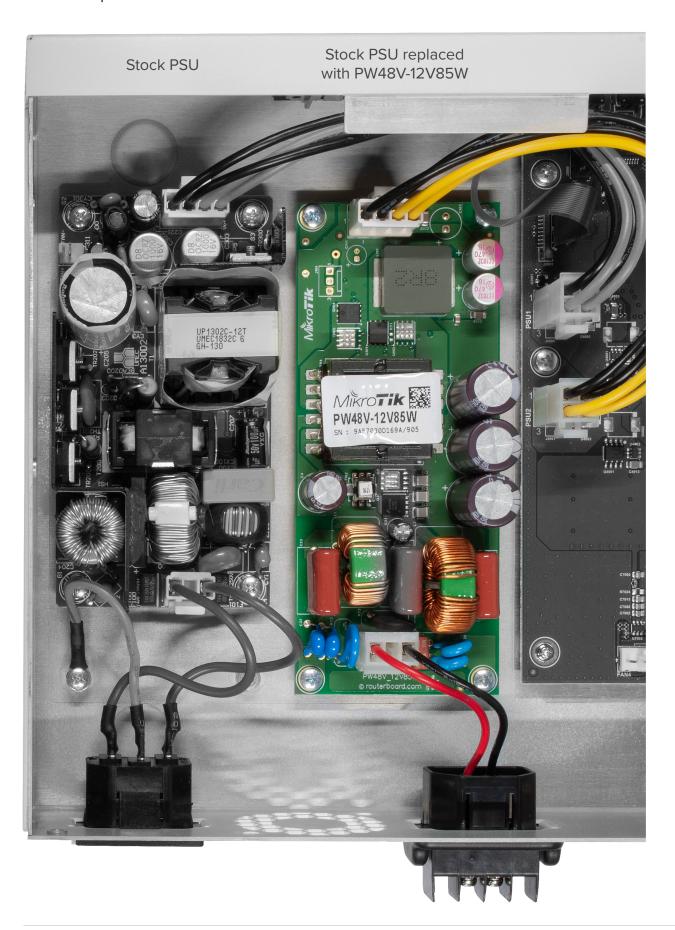

## PW48-12V85W

 $\pm$ 48 V DC telecom Open Frame Power supply with 12 V 7 A output, for use with new "r2" revision of Cloud Core Routers. Simply remove one of the current power supplies and replace with the new PW48V-12V85W for  $\pm$ 48 V installations.

## Example

PW48-12V85W