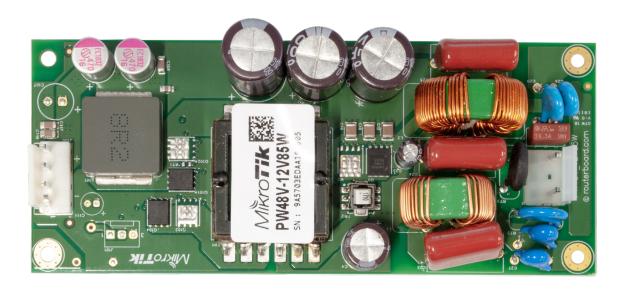

## PW48-12V85W

 $\pm$ 48 V DC telecom Open Frame Power supply with 12 V 7 A output, for use with new "r2" revision of Cloud Core Routers. Simply remove one of the current power supplies and replace with the new PW48V-12V85W for  $\pm$ 48 V installations.

## **Specifications**

| Product code          | PW48V-12V85W |
|-----------------------|--------------|
| Input                 | ±48 V, 3 A   |
| Output                | 12 V, 7 A    |
| Operating temperature | -20°C +60°C  |
| Dimensions            | 118 x 52 mm  |